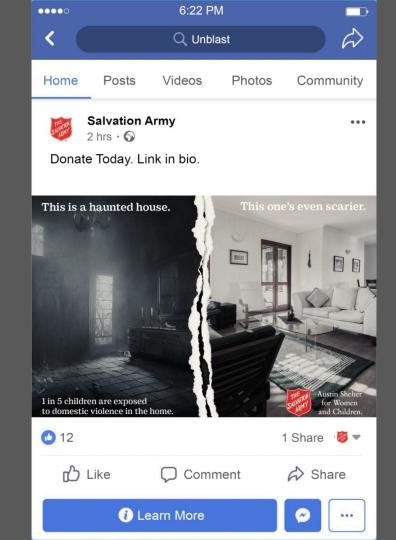

## About

This campaign was created for the Salvation Army's Shelter for Women and Children in Austin, TX. The art direction and copy are centered around fear and is meant to raise awareness and persuade people to donate.