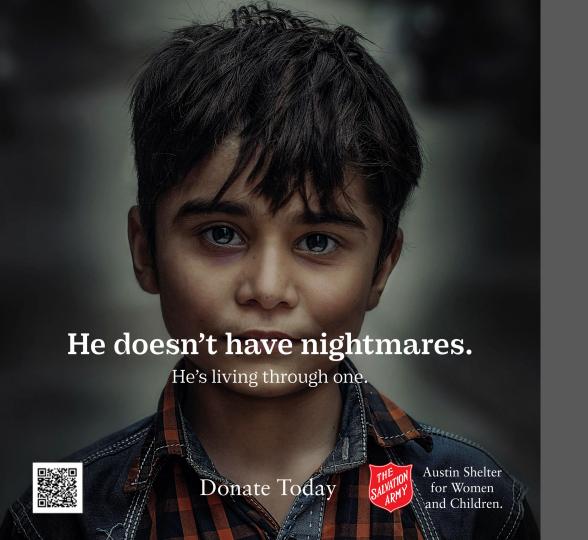

## About

This campaign was created for the Salvation Army's Shelter for Women and Children in Austin, TX. The art direction and copy are centered around fear and is meant to raise awareness and persuade people to donate.