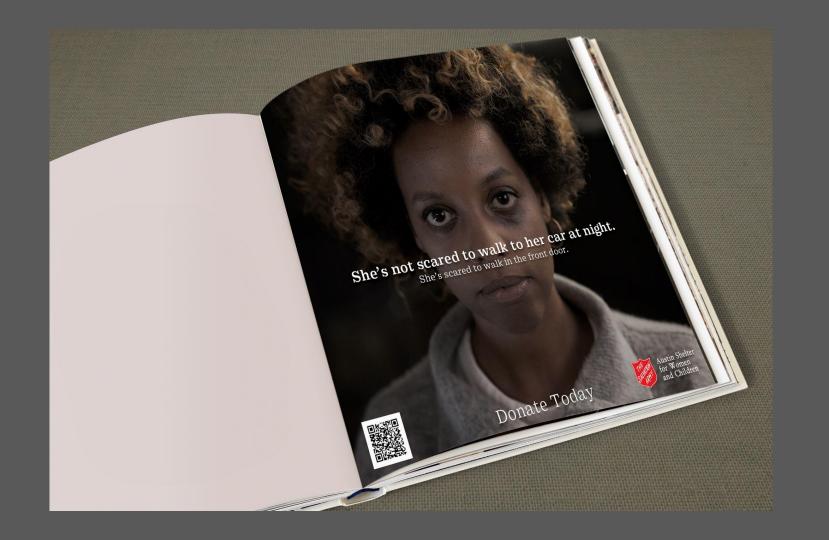

## About

This campaign was created for the Salvation Army's Shelter for Women and Children in Austin, TX. The art direction and copy are centered around fear and is meant to raise awareness and persuade people to donate.