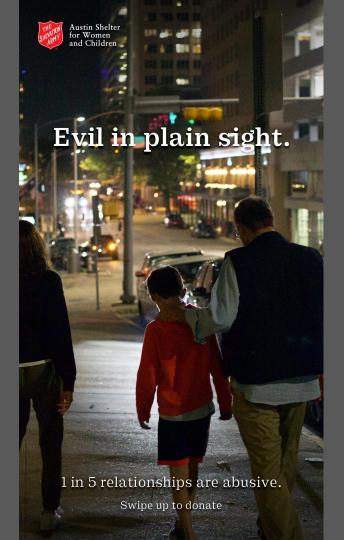

## About

This campaign was created for the Salvation Army's Shelter for Women and Children in Austin, TX. The art direction and copy are centered around fear and is meant to raise awareness and persuade people to donate.