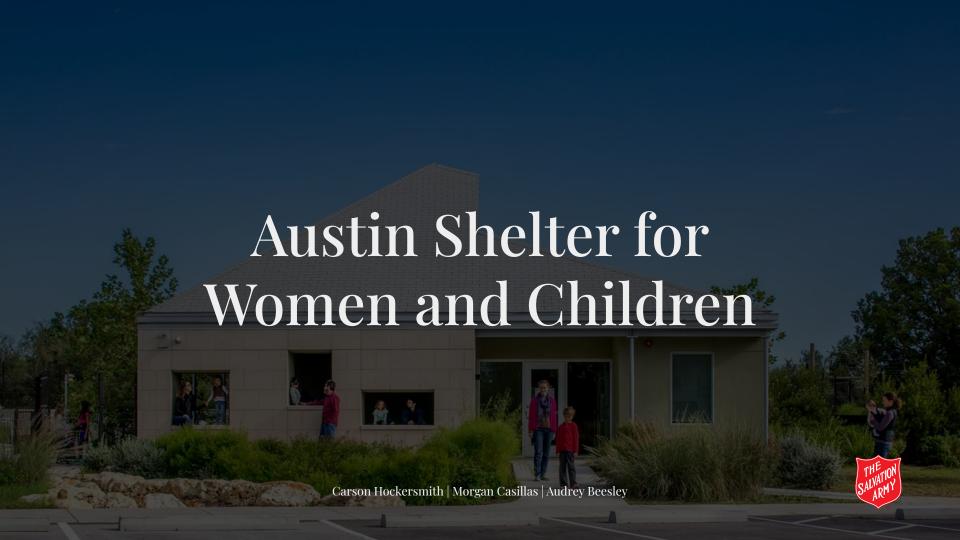

## About

This campaign was created for the Salvation Army's Shelter for Women and Children in Austin, TX. The art direction and copy are centered around fear and is meant to raise awareness and persuade people to donate.