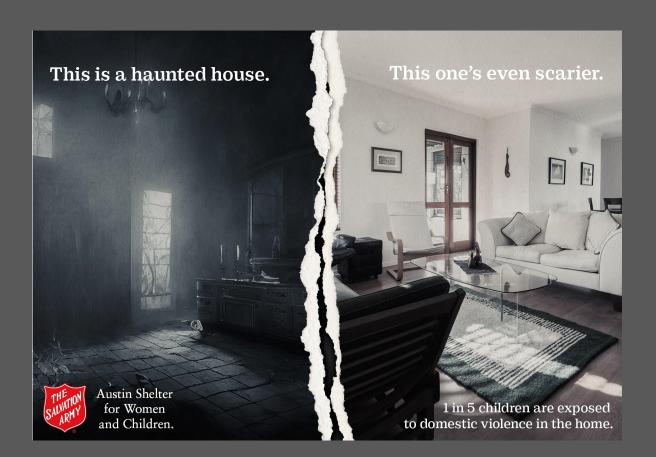

## About

This campaign was created for the Salvation Army's Shelter for Women and Children in Austin, TX. The art direction and copy are centered around fear and is meant to raise awareness and persuade people to donate.