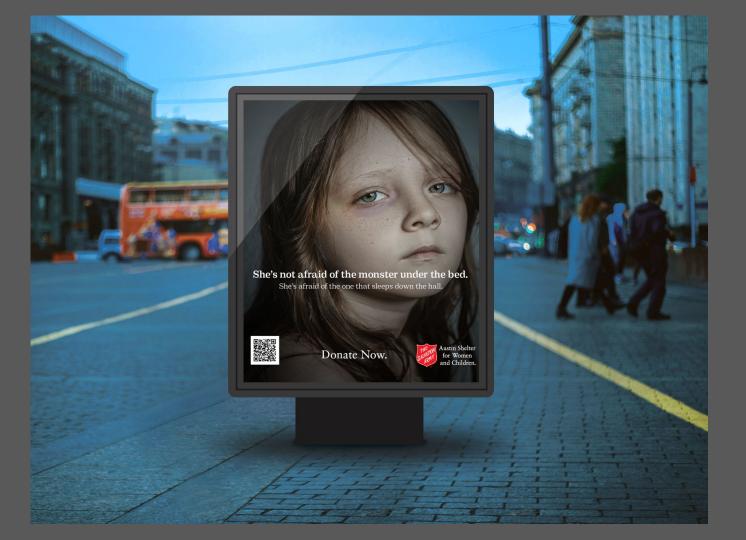

## About

This campaign was created for the Salvation Army's Shelter for Women and Children in Austin, TX. The art direction and copy are centered around fear and is meant to raise awareness and persuade people to donate.