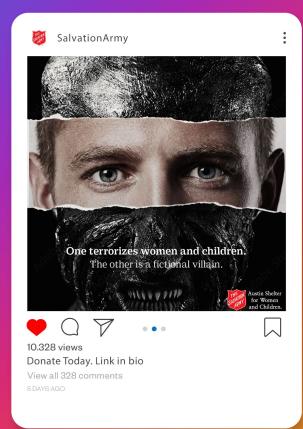

## About

This campaign was created for the Salvation Army's Shelter for Women and Children in Austin, TX. The art direction and copy are centered around fear and is meant to raise awareness and persuade people to donate.