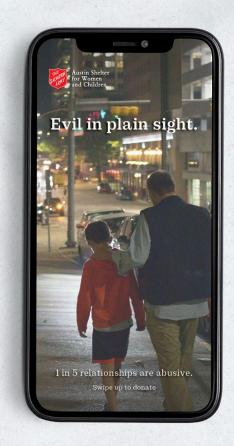

## About

This campaign was created for the Salvation Army's Shelter for Women and Children in Austin, TX. The art direction and copy are centered around fear and is meant to raise awareness and persuade people to donate.