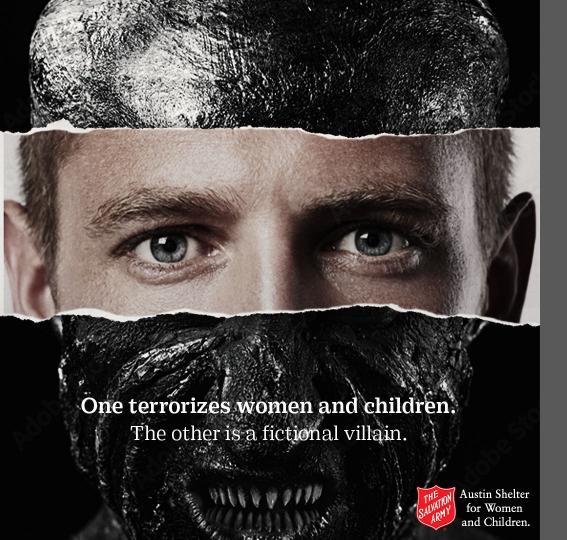

## About

This campaign was created for the Salvation Army's Shelter for Women and Children in Austin, TX. The art direction and copy are centered around fear and is meant to raise awareness and persuade people to donate.